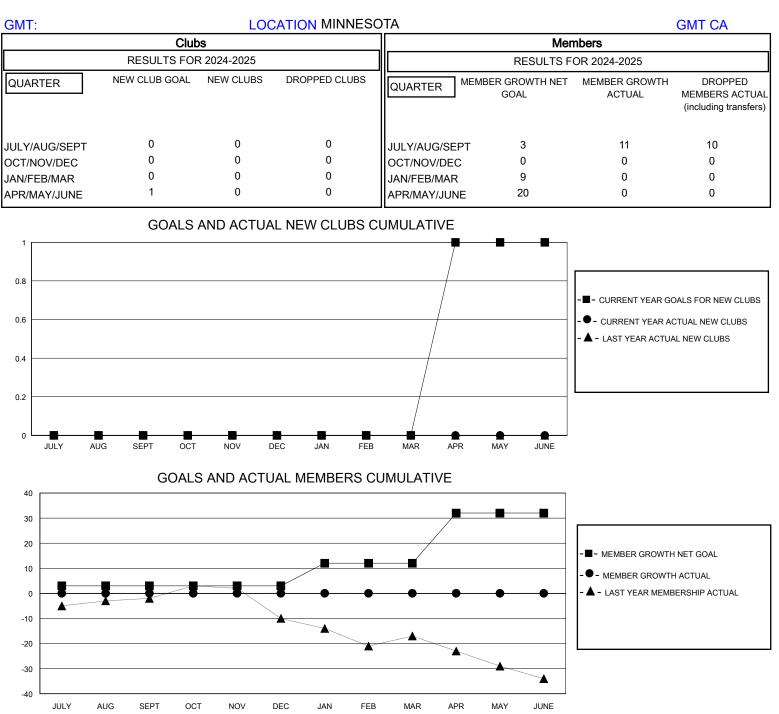

## MONTHLY MEMBERSHIP PROGRESS REPORT

District 5M 3

Results as of: 7/31/2024



| DROPPED CLUBS: 0 |   | 5 CLUBS OF 35 ADDED 1 OR MORE<br>NEW MEMBERS | GENDER DISTRIBUTION        |              |     |
|------------------|---|----------------------------------------------|----------------------------|--------------|-----|
|                  |   |                                              | MALE                       | 724 (73.21%) |     |
| DROPPED MEMBERS  |   |                                              | FEMALE                     | 265 (26.79%) |     |
| DECEASED         | 1 | CLICK HERE FOR CUMULATIVE<br>MEMBERSHIP DATA | TOTAL FAMILY UNIT MEMBERS  |              | 166 |
| CLUB CANCELLED   | 0 |                                              | FAMILY MEMBERS PAYING HALF |              | 00  |
| OTHER            | 8 |